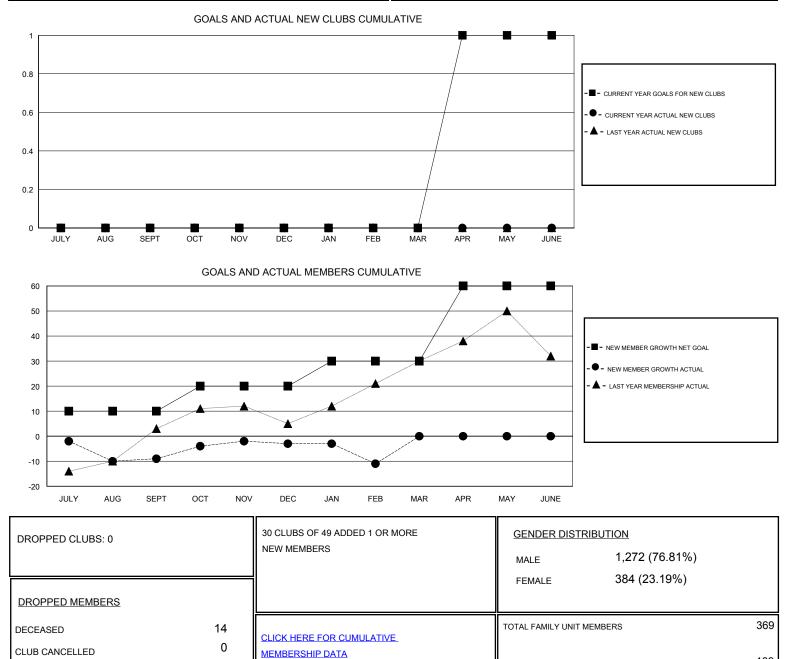

## Judy Hankom GMT.

| GMT: Judy Hankom LOCATION WISCON                            |                  |                  |                  | IN                                                          |                                                                |                                                              | GMT CA                                             |
|-------------------------------------------------------------|------------------|------------------|------------------|-------------------------------------------------------------|----------------------------------------------------------------|--------------------------------------------------------------|----------------------------------------------------|
| Clubs                                                       |                  |                  |                  | Members                                                     |                                                                |                                                              |                                                    |
| RESULTS FOR 2016-2017                                       |                  |                  |                  | RESULTS FOR 2016-2017                                       |                                                                |                                                              |                                                    |
| QUARTER                                                     | NEW CLUB GOAL    | NEW CLUBS        | DROPPED CLUBS    | QUARTER                                                     | NEW MEMBER GROWTH<br>NET GOAL (not reinstated<br>or transfers) | NEW MEMBER<br>GROWTH ACTUAL (not<br>reinstated or transfers) | DROPPED<br>MEMBERS ACTUAL<br>(including transfers) |
| JULY/AUG/SEPT<br>OCT/NOV/DEC<br>JAN/FEB/MAR<br>APR/MAY/JUNE | 0<br>0<br>0<br>1 | 0<br>0<br>0<br>0 | 0<br>0<br>0<br>0 | JULY/AUG/SEPT<br>OCT/NOV/DEC<br>JAN/FEB/MAR<br>APR/MAY/JUNE | 10<br>10<br>10<br>30                                           | 35<br>40<br>24<br>0                                          | 44<br>34<br>32<br>0                                |